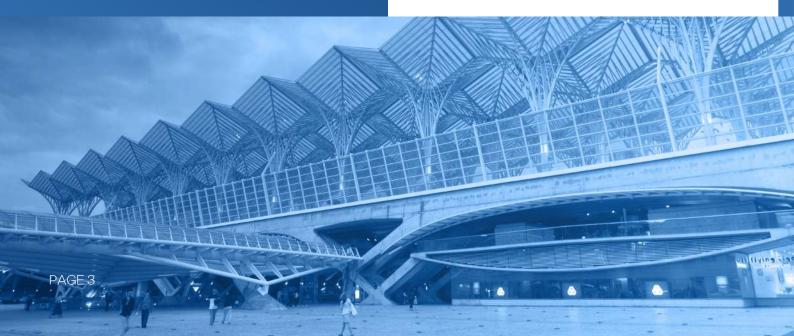

Who: the BIBs and participation kits can be picked up by the runner or another person presenting the registration document.

What: runners will receive a **personalized BIB**, one official t-shirt, one official bag, and other offers from sponsors. Runners must remember to pick up the **safety pins** to attach the BIB to the t-shirt.

# GIFTS

All participants of the Hyundai 7K race will receive an official t-shirt, one BIB, one sports bag and other offers from Hyundai. The participants must also pick up the safety pins to attach the BIB to the t-shirt.