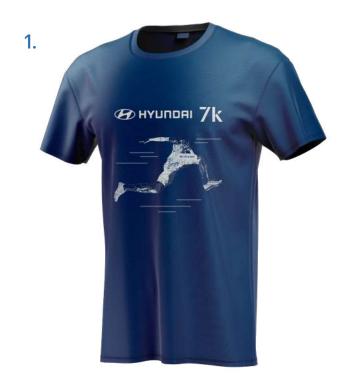

Who: the BIBs and participation kits can be picked up by the runner or another person presenting the registration document.

What: runners will receive a **personalized BIB**, one official t-shirt, one official bag, and other offers from sponsors. Runners must remember to pick up the **safety pins** to attach the BIB to the t-shirt.

# GIFTS

All participants of the Hyundai 7K race will receive an official t-shirt, one BIB, one sports bag and other offers from Hyundai. The participants must also pick up the safety pins to attach the BIB to the t-shirt.