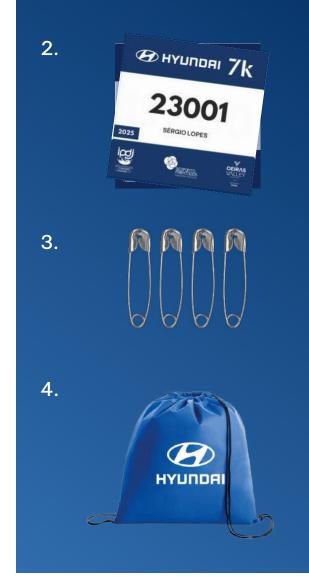

ers must present their **registration document** (PDF sent by email). The PDF can be presented directly from a mobile phone. Runners who don't have their registration document can ask for it at the "Solutions" booth at the Sport Expo.

Who: the BIBs and participation kits can be picked up by the runner or another person presenting the registration document.

What: runners will receive a **personalized BIB**, one official t-shirt, one official bag, and other offers from sponsors. Runners must remember to pick up the **safety pins** to attach the BIB to the t-shirt.



# GIFTS

All participants of the Hyundai 7K race will receive an official t-shirt, one BIB, one sports bag and other offers from Hyundai. The participants must also pick up the safety pins to attach the BIB to the t-shirt.





#### Restrictions

Please comply with the rules of the race. Participants who do not comply with the rules will be prevented from participating.





No baby strollers



No bike



No scooter



No roller skates



## RACE

The Hyundai 7K race starts at the Estádio Nacional, in Jamor, and ends in front of the Jerónimos Monastery (in the same place where the EDP Lisbon Half Marathon and the Vodafone 10K end).

To get to the start, participants can use the **shuttle** that departs from the Navy Museum (next to the finish line) between 08:00 and 09:00 in the morning, and from the finish line to the National Stadium between 10:00 and 12:00.

With a 7 km course, the Hyundai 7K is the ideal race for those who want to do one last practice before Sunday's races or get started in road races!

##